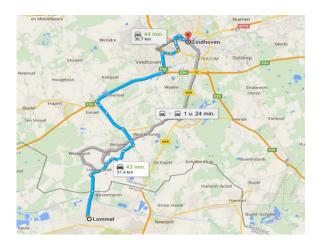

To provide your team the best and most convenient accommodation facilities we offer **special rates** in **Center Parcs** 'De Vossemeren'. Sauna, hammam, massages, swimming pool, etc... are all available. If you are also participating to the 44<sup>th</sup> G1 Lotto Dutch Open 2017 one week earlier, you can have special rates during the week of 13-17 March as well. The distance of Eindhoven to Lommel is only 35km.

If you are also participating to the 44<sup>th</sup> G1 Lotto Dutch Open 2017 one week earlier, you can have special rates during the week of 13-17 March as well. The distance of Eindhoven to Lommel is only 35km.

Distance Eindhoven (Netherlands) to Lommel (Belgium) = 37 km / 43 minutes driving by car.

Point A = Sports venue, Sportveldenstraat 10, Lommel Point B = Center Parcs, Elzen 145, 3920 Lommel = 3 km by car / 2 km by foot