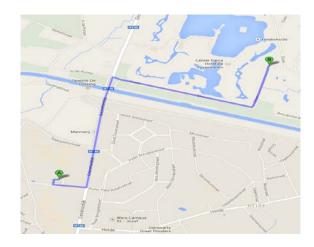

Distance Eindhoven (Netherlands) to Lommel (Belgium) = 37 km / 43 minutes driving by car.

Point A = Sports venue, Sportveldenstraat 10, Lommel Point B = Center Parcs, Elzen 145, 3920 Lommel = 3 km by car / 2 km by foot